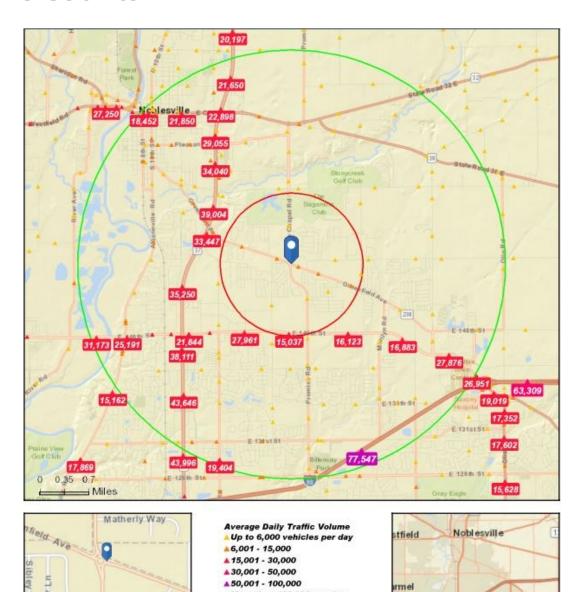

## **Traffic Counts**

▲More than 100,000 per day

Office 317-578-9400 Fax 317-578-9402

Fishers