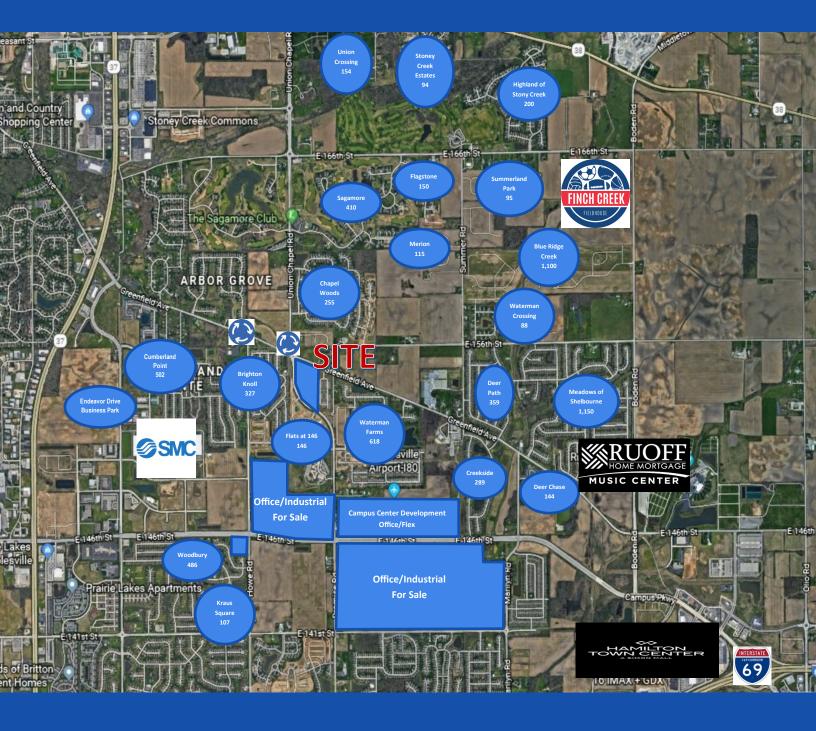

# **Development Site Plan**

Office 317-578-9400

# Greenfield Avenue Union Chapel Road

Office 317-578-9400

# **Summer Road Developments**

| Community                | Builder      | Developer     | Total Lots | Available/Future<br>Lots |
|--------------------------|--------------|---------------|------------|--------------------------|
| Blue Ridge Creek         | Pulte        | Boomerang     | 169        | 124                      |
| Copperleaf               | N/A          | Boomerang     | 205        | 205                      |
| Flagstone Ridge          | N/A          | Logan Limited | 78         | 78                       |
| Flagstone Woods          | Silverthorne | Summerwood    | 70         | 34                       |
| Logan's Pointe           | Beazer       | N/A           | 29         | 0                        |
| Merion                   | M/I          | Gradison      | 115        | 106                      |
| Park Place               | Bedrock      | Bedrock       | 74         | 22                       |
| Summerland Park          | Beazer       | Beazer        | 95         | 95                       |
| Turnberry at the<br>Park | CalAtlantic  | Boomerang     | 123        | 76                       |
| Waterman Crossing        | Olthof Homes | Olthof Homes  | 88         | 88                       |