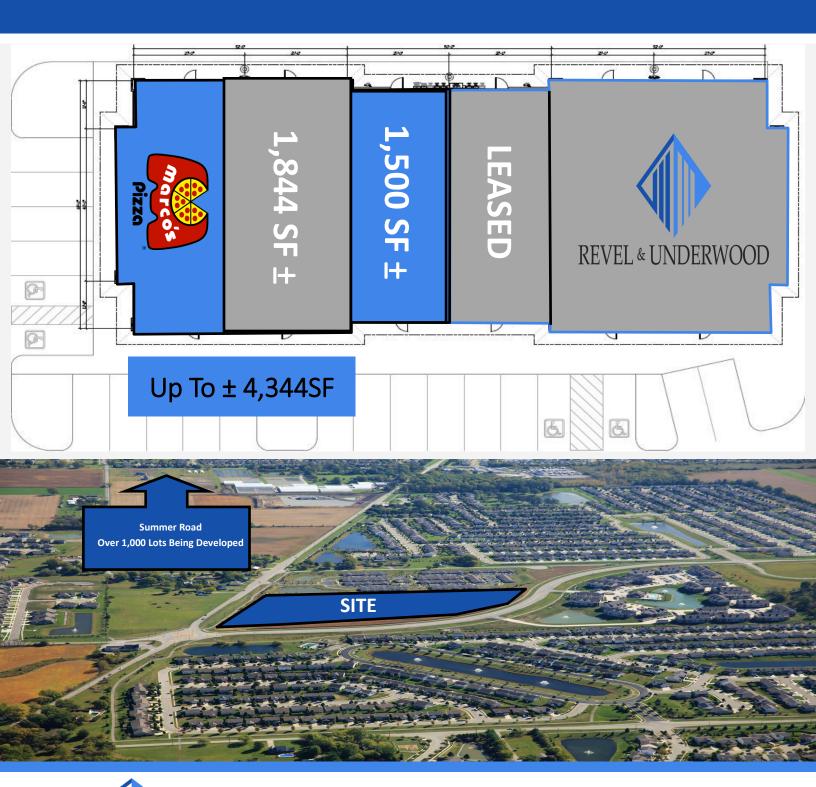

## Office/Retail Space Available

**Union Chapel Crossing** 

15481 Union Chapel Road, Noblesville, IN 46060

±3,344 SF

For more information regarding this property, please contact:

## **NNN Lease**

±10,130 SF Mixed Use BUILDING

## **Property Highlights:**

- Join high growth area
- Part of the new Union Chapel Crossing Complex Now Open
- Summer Road Developments over 1,000 lots developed
- Near SR 37 and Hamilton Town Center
- Greenfield Ave to be resurfaced and turn lane to be added
- On-site Management
- Drive-thru end cap available
- Over 1,000 new homes coming online

# **Summer Road Developments**

| Community                | Builder      | Developer     | Total Lots | Available/Future<br>Lots |
|--------------------------|--------------|---------------|------------|--------------------------|
| Blue Ridge Creek         | Pulte        | Boomerang     | 169        | 124                      |
| Copperleaf               | N/A          | Boomerang     | 205        | 205                      |
| Flagstone Ridge          | N/A          | Logan Limited | 78         | 78                       |
| Flagstone Woods          | Silverthorne | Summerwood    | 70         | 34                       |
| Logan's Pointe           | Beazer       | N/A           | 29         | 0                        |
| Merion                   | M/I          | Gradison      | 115        | 106                      |
| Park Place               | Bedrock      | Bedrock       | 74         | 22                       |
| Summerland Park          | Beazer       | Beazer        | 95         | 95                       |
| Turnberry at the<br>Park | CalAtlantic  | Boomerang     | 123        | 76                       |
| Waterman Crossing        | Olthof Homes | Olthof Homes  | 88         | 88                       |