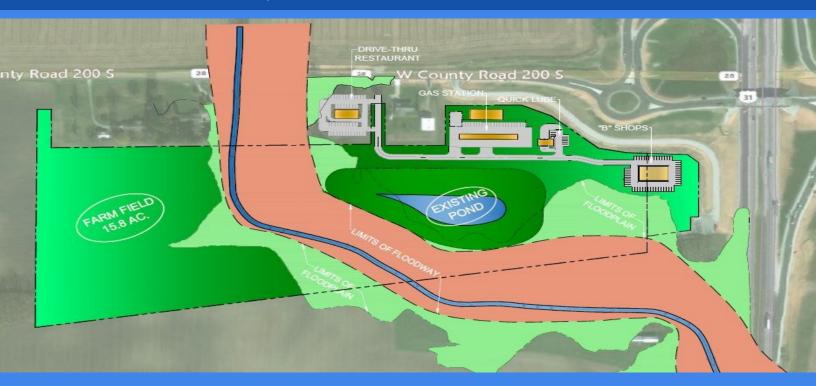

## **Property Highlights:**

- ◆ Located off US 31 and S.R. 28 in Tipton, Just South of Kokomo.
- New US 31 Interchange
- ♦ Across Street from Love's Truck Stop
- Near FCA Transmission/Chrysler Plant
- Accessible off S.R. 28
- Detention on-site
- Utilities near site