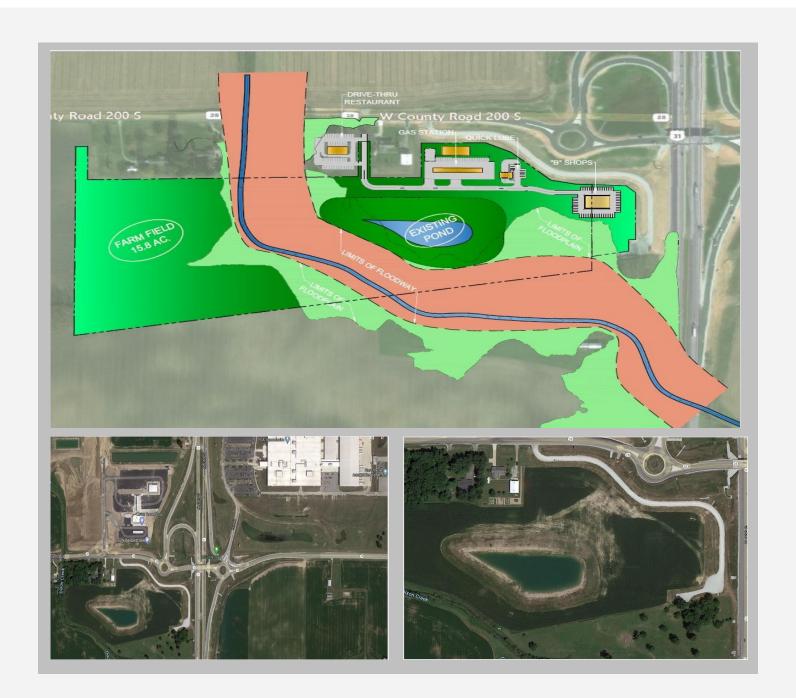

## **Property Highlights:**

- ◆ Located off US 31 and S.R. 28 in Tipton, Just South of Kokomo.
- New US 31 Interchange
- ♦ Across Street from Love's Truck Stop
- Near FCA Transmission/Chrysler Plant
- Accessible off S.R. 28
- Detention on-site
- Utilities near site