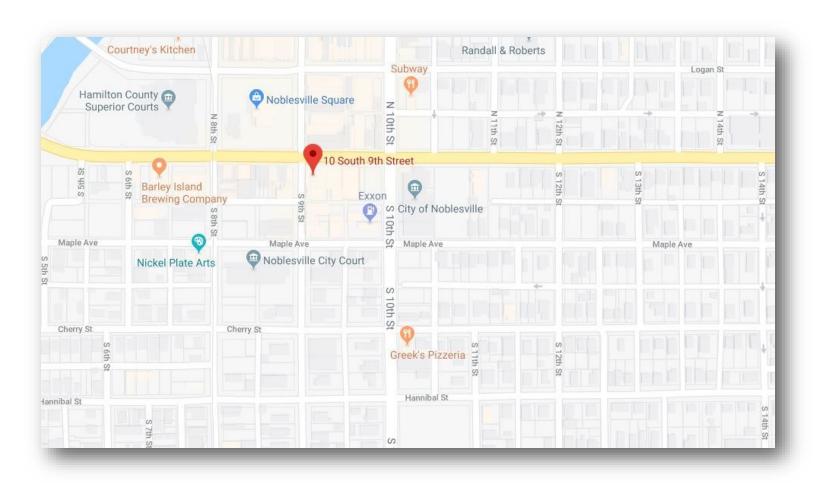

Space Available: ±200-250 SF





For more information regarding this property, please contact:

#### **Rob Schick**

Senior Vice President
Office 317-922-1225
Cell 317-403-1205
rschick@revelunderwood.com

# Office Property For Lease

**Asking Rate: Negotiable** 

#### **Property Highlights:**

- Outstand location on the square of Noblesville
- Complete renovations of historic building
- Windows, doors, electrical, plumbing, HVAC all new.
- Excellent 2nd floor location with great views
- Cooper Still occupies the 1st floor



15481 Union Chapel Rd. Suite 100 Noblesville, IN 46060 Office 317-578-9400 Fax 317-578-9402

www.revelunderwood.com

### Office Property For Lease

10 S 9th Street, Noblesville, IN 46060

Total Building: ±9,600 SF

#### Space Available: ±200-250 SF

# **Street Map**





Office 317-578-9400 Fax 317-578-9402 www.revelunderwood.com

## Office Property For Lease

10 S 9th Street, Noblesville, IN 46060

Total Building: ±9,600 SF

Space Available: ±200-250 SF

## **Additional Photos**









Office 317-578-9400 Fax 317-578-9402 www.revelunderwood.com