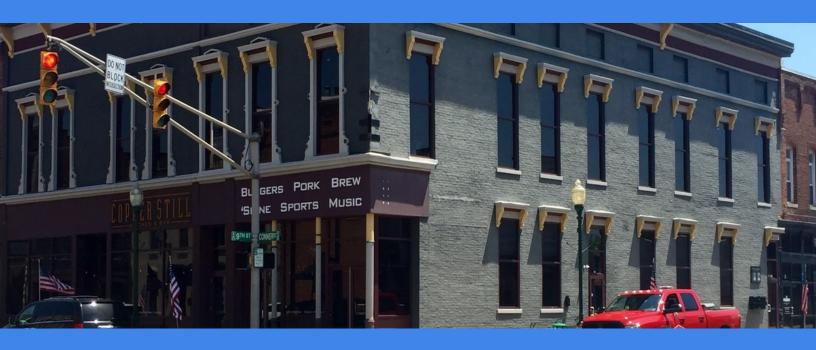

### Office Property For Lease

10 S 9th Street

Noblesville, IN 46060

Total Building: ±9,600 SF

Space Available: ±200-250 SF

For more information regarding this property, please contact:

#### **Property Highlights:**

- Outstand location on the square of Noblesville
- Complete renovations of historic building
- Windows, doors, electrical, plumbing, HVAC all new.
- Excellent 2nd floor location with great views
- Cooper Still occupies the 1st floor

### Office Property For Lease

10 S 9th Street, Noblesville, IN 46060

Total Building: ±9,600 SF

## Office Property For Lease

10 S 9th Street, Noblesville, IN 46060

Total Building: ±9,600 SF

Space Available: ±200-250 SF