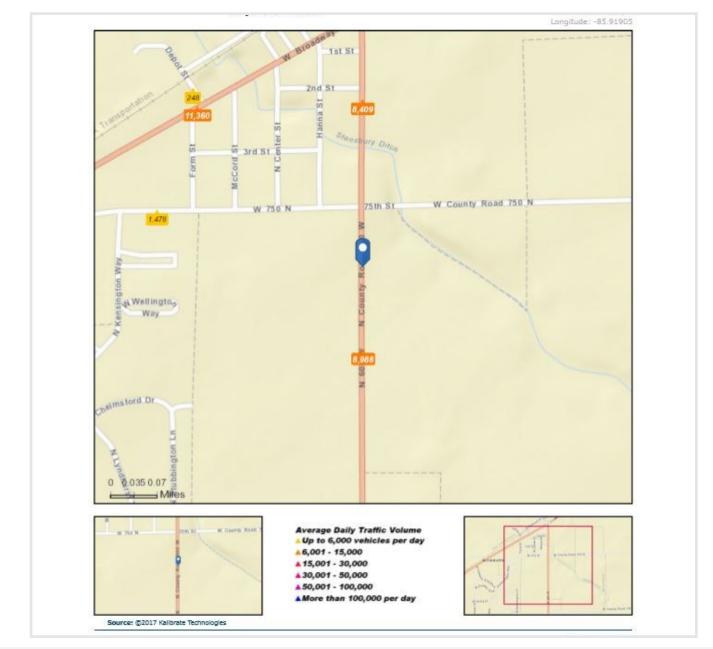

## **Traffic Counts**

15481 Union Chapel Rd. Suite 100 Noblesville, IN 46060 Office 317-578-9400 Fax 317-578-9402 www.revelunderwood.com