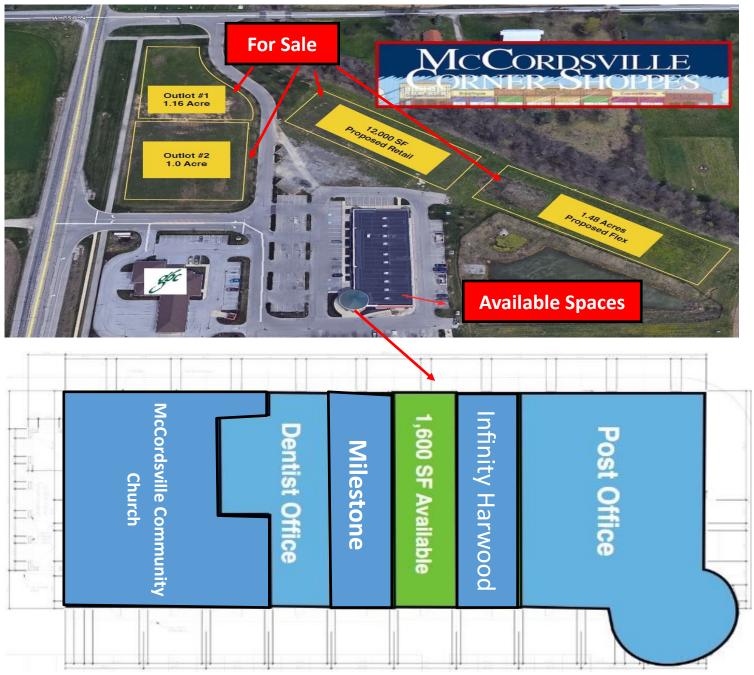

## Site Map

15481 Union Chapel Rd. Suite 100 Noblesville, IN 46060 Office 317-578-9400 Fax 317-578-9402 www.revelunderwood.com 7397 N. 600 W. McCordsville, IN

±10,000 SF Retail Outlot 1: 1.16 Acres

Outlot 2: 1.0 Acres

#### **Property Highlights:**

- Move-in ready vanilla box spaces (1,600 SF)
- Located just south of SR 36 (Pendleton Pike)
- + High Visibility off of N. 600 (Mt. Comfort Rd.)
- Outlots fronting N. 600 (Mt. Comfort Rd.)
- Outlots are available for sale, ground lease, or build to suit with NNN lease.
- High growth area for housing
- Main entry to I-70 and downtown
- Infrastructure in place
- Close to Geist